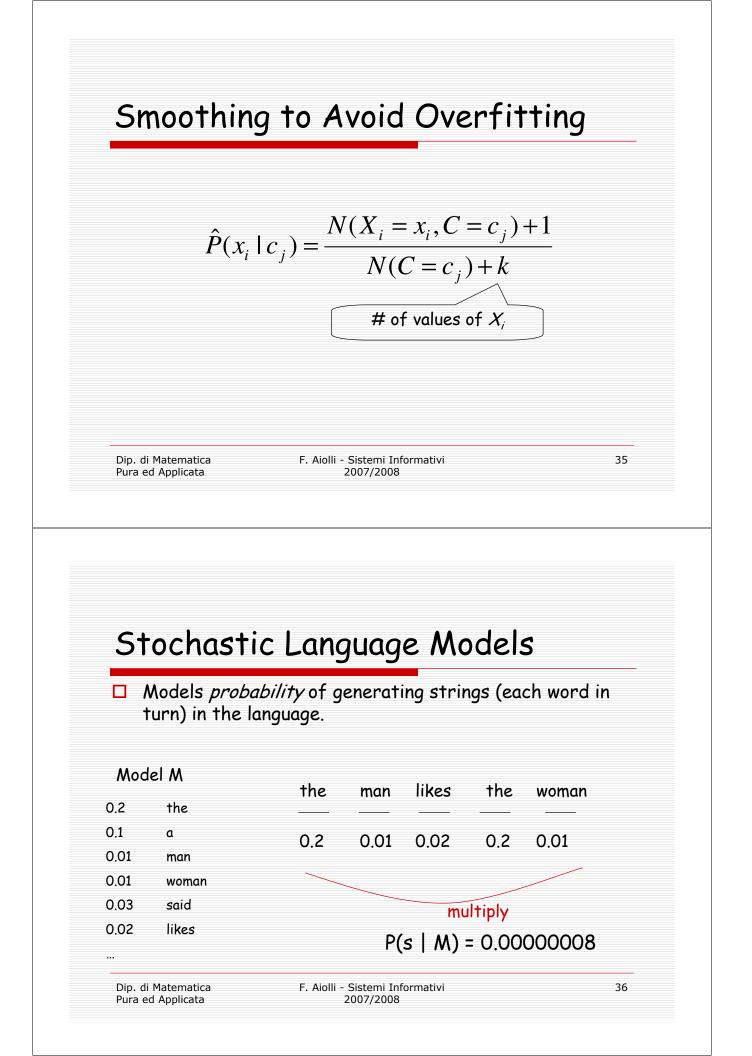

## Stochastic Language Models

## □ Model *probability* of generating any string

| Model M1      |                         | Model M2 |                                              |     |                 |                |               |                |
|---------------|-------------------------|----------|----------------------------------------------|-----|-----------------|----------------|---------------|----------------|
| 0.2           | the                     | 0.2      | the                                          | the | class           | pleaseth       | yon           | maiden         |
| 0.01          | class                   | 0.0001   | class                                        |     |                 |                |               |                |
| 0.0001        | sayst                   | 0.03     | sayst                                        | 0.2 | 0.01<br>0.0001  | 0.0001<br>0.02 | 0.0001<br>0.1 | 0.0005<br>0.01 |
| 0.0001        | pleaseth                | 0.02     | pleaseth                                     | 0.2 |                 |                |               |                |
| 0.0001        | yon                     | 0.1      | yon                                          |     |                 |                |               |                |
| 0.0005 maiden |                         | 0.01     | maiden                                       |     | D(c M           | M2) > P(s M1)  |               |                |
| 0.01          | woman                   | 0.0001   | woman                                        |     | (3/M2) > (3/M1) |                |               |                |
|               |                         |          |                                              |     |                 |                |               |                |
|               | Matematica<br>Applicata |          | F. Aiolli - Sistemi Informativi<br>2007/2008 |     |                 |                |               | 37             |