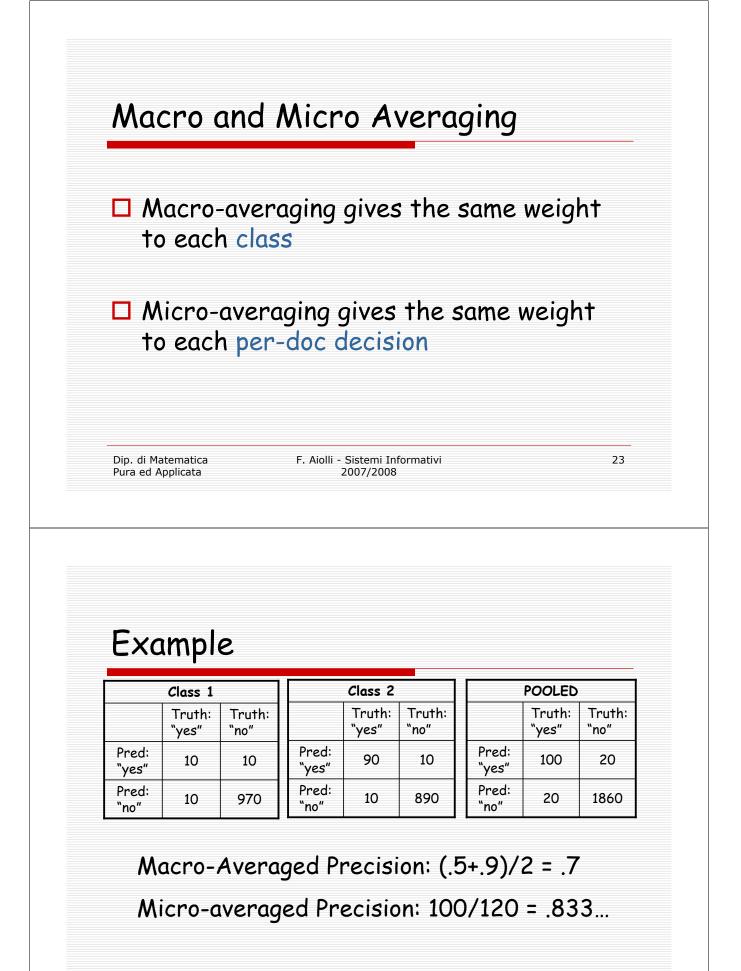

## Stochastic Language Models

## □ Model *probability* of generating any string

| Model M1      |                         | Model M2 |                                              |     |                 |                |               |                |
|---------------|-------------------------|----------|----------------------------------------------|-----|-----------------|----------------|---------------|----------------|
| 0.2           | the                     | 0.2      | the                                          | the | class           | pleaseth       | yon           | maiden         |
| 0.01          | class                   | 0.0001   | class                                        |     |                 |                |               |                |